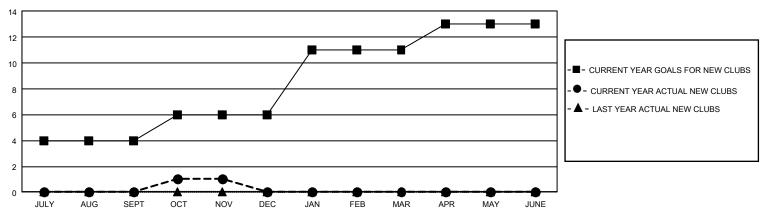

## GMT Constitutional Area 5 - J, Group H

REPORT DOES NOT INCLUDE CLUBS IN UNDISTRICTED AREAS.

| Clubs         |               |             |               | Members               |                        |                         |                                                    |  |
|---------------|---------------|-------------|---------------|-----------------------|------------------------|-------------------------|----------------------------------------------------|--|
|               | RESULTS FOR   | R 2020-2021 |               | RESULTS FOR 2020-2021 |                        |                         |                                                    |  |
| QUARTER       | NEW CLUB GOAL | NEW CLUBS   | DROPPED CLUBS | QUARTER MEMB          | BER GROWTH NET<br>GOAL | MEMBER GROWTH<br>ACTUAL | DROPPED<br>MEMBERS ACTUAL<br>(including transfers) |  |
| JULY/AUG/SEPT | 12            | 0           | 2             | JULY/AUG/SEPT         | 358                    | 516                     | 395                                                |  |
| OCT/NOV/DEC   | 6             | 1           | 1             | OCT/NOV/DEC           | 358                    | 217                     | 203                                                |  |
| JAN/FEB/MAR   | 15            | 0           | 0             | JAN/FEB/MAR           | 403                    | 0                       | 0                                                  |  |
| APR/MAY/JUNE  | 6             | 0           | 0             | APR/MAY/JUNE          | 323                    | 0                       | 0                                                  |  |

## GOALS AND ACTUAL NEW CLUBS CUMULATIVE

| DROPPED CLUBS: 3            |     | 306 CLUBS OF 698 ADDED 1 OR MORE<br>NEW MEMBERS | GENDER DISTRIBUTION  MALE 18,265 (74.40%) |                |        |
|-----------------------------|-----|-------------------------------------------------|-------------------------------------------|----------------|--------|
| DROPPED MEMBERS             |     |                                                 | FEMALE                                    | 6,284 (25.60%) |        |
| DECEASED                    | 64  | CLICK HERE FOR CHARLE ATIVE                     | TOTAL FAMILY UNIT MEMBERS                 |                | 10,108 |
| CLUB CANCELLED 13 OTHER 521 |     | CLICK HERE FOR CUMULATIVE  MEMBERSHIP DATA      | FAMILY MEMBERS PAYING HALF DUES           |                | 5,597  |
| TOTAL                       | 598 |                                                 |                                           |                |        |