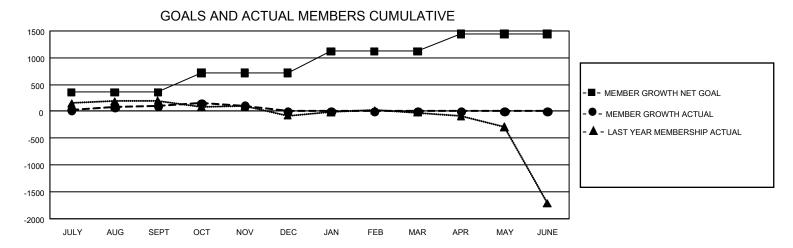

## GMT Constitutional Area 5 - J, Group H

REPORT DOES NOT INCLUDE CLUBS IN UNDISTRICTED AREAS.

| Clubs         |               |             |               | Members               |                        |                         |                                                    |  |
|---------------|---------------|-------------|---------------|-----------------------|------------------------|-------------------------|----------------------------------------------------|--|
|               | RESULTS FOR   | R 2020-2021 |               | RESULTS FOR 2020-2021 |                        |                         |                                                    |  |
| QUARTER       | NEW CLUB GOAL | NEW CLUBS   | DROPPED CLUBS | QUARTER MEMB          | BER GROWTH NET<br>GOAL | MEMBER GROWTH<br>ACTUAL | DROPPED<br>MEMBERS ACTUAL<br>(including transfers) |  |
| JULY/AUG/SEPT | 12            | 0           | 2             | JULY/AUG/SEPT         | 358                    | 516                     | 395                                                |  |
| OCT/NOV/DEC   | 6             | 1           | 1             | OCT/NOV/DEC           | 358                    | 217                     | 203                                                |  |
| JAN/FEB/MAR   | 15            | 0           | 0             | JAN/FEB/MAR           | 403                    | 0                       | 0                                                  |  |
| APR/MAY/JUNE  | 6             | 0           | 0             | APR/MAY/JUNE          | 323                    | 0                       | 0                                                  |  |

## GOALS AND ACTUAL NEW CLUBS CUMULATIVE

| DROPPED CLUBS: 3            |     | 306 CLUBS OF 698 ADDED 1 OR MORE<br>NEW MEMBERS | GENDER DISTRIBUTION  MALE 18,265 (74.40%) |                |        |
|-----------------------------|-----|-------------------------------------------------|-------------------------------------------|----------------|--------|
| DROPPED MEMBERS             |     |                                                 | FEMALE                                    | 6,284 (25.60%) |        |
| DECEASED                    | 64  | CLICK HERE FOR CHARLE ATIVE                     | TOTAL FAMILY UNIT MEMBERS                 |                | 10,108 |
| CLUB CANCELLED 13 OTHER 521 |     | CLICK HERE FOR CUMULATIVE  MEMBERSHIP DATA      | FAMILY MEMBERS PAYING HALF DUES           |                | 5,597  |
| TOTAL                       | 598 |                                                 |                                           |                |        |